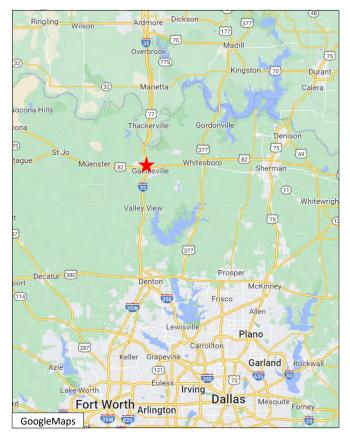

The City of Gainesville is located in Cooke County in the North Central Texas region, also known as the Texoma Region. It is at the intersection of I-35 with U.S. 82 midway between Ardmore, Oklahoma and the DFW Metroplex.

# THE REGION

Gainesville is located in North Central Texas (NCT), one of the most vibrant regions in the United States. The greater NCT region provides Counties and Cities that work together and collectively provide a dynamic and fulfilling host of services and amenities. These will be highlighted in more detail in the following pages.