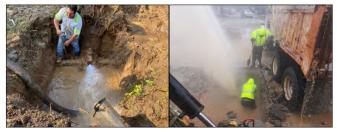

|  |  |
| Smallest Main                | 2"                                                  |  |  |
| Main Highest Pressure        | 135 psi                                             |  |  |
| Main Lowest Pressure         | 40 psi                                              |  |  |
| Storage-Ground               | (6) 2.32 Million Gallons                            |  |  |
| Storage-Elevated             | (4) 1.75 Million Gallons                            |  |  |
| Storage-Total                | 4.07 Million Gallons                                |  |  |
| System Looped                |                                                     |  |  |
| Cost per 1,000 gallons       | Residential \$4.26<br>Commercial/Multifamily \$4.71 |  |  |



<u>Wastewater Collection</u>: The Wastewater Collection Division services and maintains 132 miles of sewer main and 1,522 manholes. It is the responsibility of the Wastewater Collection division to provide the proactive operations and maintenance of the collection system in order to protect citizens from possible health hazards and prevent sanitary sewer overflow incidents.

<u>Wastewater Treatment</u>: The Wastewater Treatment Plant Division operates and maintains the Wastewater Treatment Plant. The plant staff is responsible for receiving, treating and discharging of the treated water back to the environment improving overall receiving stream water quality. The plant is continuously monitored to ensure it is in compliance of all Federal and State discharge requirements. This division h