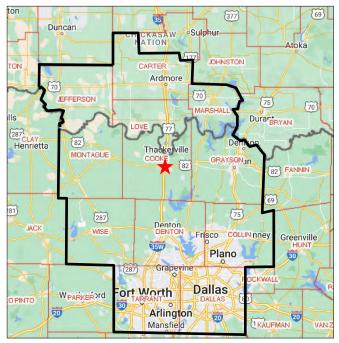

The City of Gainesville is located in Cooke County in the North Central Texas region, also known as the Texoma Region. It is at the intersection of I-35 with U.S. 82 midway between Ardmore, Oklahoma and the DFW Metroplex.

# THE REGION

Gainesville is located in North Central Texas (NCT), one of the most vibrant regions in the United States. The greater NCT region provides Counties and Cities that work together and collectively provide a dynamic and fulfilling host of services and amenities. These will be highlighted in more detail in the following pages.