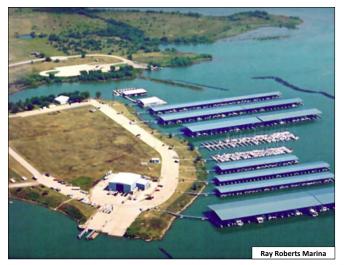

Gainesville is proud of the parks and recreational areas which showcase walking trails, splash parks, Gainesville Civic Center, and a centralized green space hosting activities, performances, and community events. Enjoy outside living in town, take a short drive north to Lake Texoma, Moss Lake, Lake Ray Roberts, Lake Kiowa, or experience Winstar World Casino & Resort.