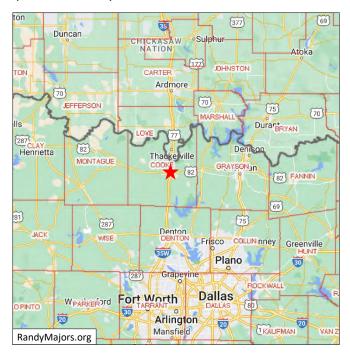

The City of Gainesville is located in Cooke County in the North Central Texas region, also known as the Texoma Region. It is at the intersection of I-35 with U.S. 82 midway between Ardmore, Oklahoma and the DFW Metroplex.

# THE REGION

Gainesville is located in North Central Texas (NCT), one of the most vibrant regions in the United States. The greater NCT region provides Counties and Cities that work together and collectively provide a dynamic and fulfilling host of services and amenities. These will be highlighted in more detail in the following pages.