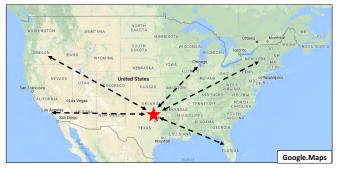

The City of Gainesville is located in Cooke County in the North Central Texas region, also known as the Texoma Region. It is at the intersection of I-35 with U.S. 82 midway between Ardmore, Oklahoma and the DFW Metroplex.

# THE REGION

Gainesville is located in North Central Texas (NCT), one of the most vibrant regions in the United States. The greater NCT region provides Counties and Cities that work together and collectively provide a dynamic and fulfilling host of services and amenities. These will be highlighted in more detail in the following pages.