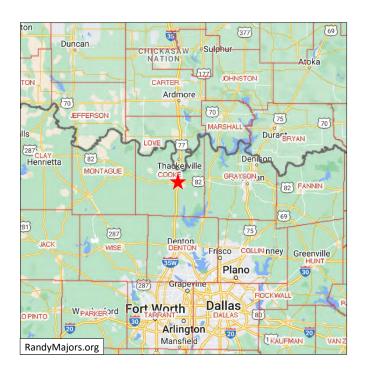

The City of Gainesville is located in Cooke County in the North Central Texas region, also known as the Texoma Region. It is at the intersection of I-35 with U.S. 82 midway between Ardmore, Oklahoma and the DFW Metroplex.

# THE REGION

Gainesville is located in North Central Texas (NCT), one of the most vibrant regions in the United States. The greater NCT region provides Counties and Cities that work together and collectively provide a dynamic and fulfilling host of services and amenities. These will be highlighted in more detail in the following pages.