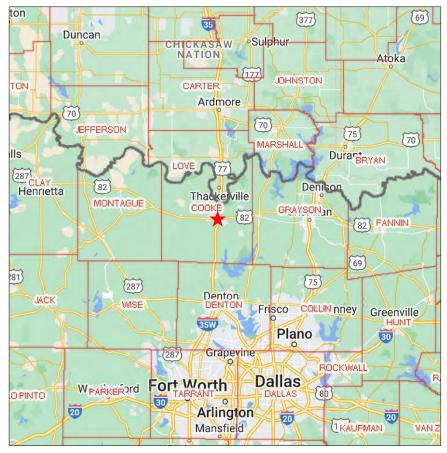

The City of Gainesville is located in Cooke County in the North Central Texas region, also known as the Texoma Region. It is at the intersection of I-35 with U.S. 82 midway between Ardmore, Oklahoma and the DFW Metroplex.