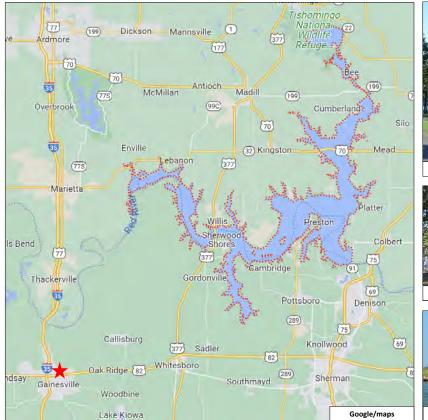

The City of Gainesville is located in Cooke County in the North Central Texas region, also known as the Texoma Region. It is at the intersection of I-35 with U.S. 82 midway between Ardmore, Oklahoma and the DFW Metroplex.

Gainesville is proud of the parks and recreational areas which showcase walking trails, splash parks, Gainesville Civic Center, and a centralized green space hosting activities, performances, and community events. Enjoy outside living in town, take a short drive north to Lake Texoma, Moss Lake, Lake Ray Roberts, Lake Kiowa, or experience Winstar World Casino & Resort.