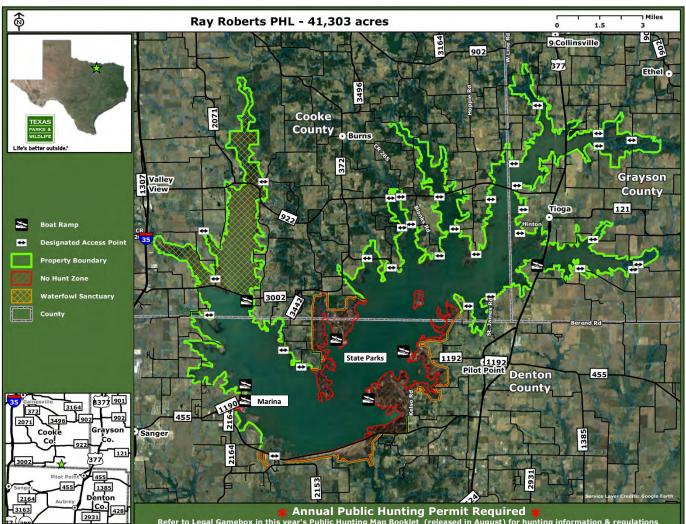

an swim, boat, fish, ski, scuba dive and snorkel. On land, you can camp, picnic, hike, bike, geocache, and study nature.

Lake Ray Roberts has 29,000 acres of water and is the 6th largest lake in Texas, larger than Lewisville, Grapevine and Eagle Mountain Lakes. You will find Lake Ray Roberts to be less crowded and more family oriented than other area lakes. There is plenty of open water for wake boarding, tubing or sailing and plenty of coves to enjoy. Lake Ray Roberts hosts several major bass tournaments and 8 to 10 lb. black bass are common.

#### Ray Roberts Marina - www.RayRobertsMarina.com

Ray Roberts Marina is just off Hwy 455 before the dam. Amenities include: wet & dry boat slips, service center, fuel, security, launch ramp, RV park, fishing pier, and pontoon / kayak rentals.





Map compiled by the Texas Parks & Wildlife Department. No claims are made to the accuracy of the data or to the suitability of the data to a particular use. This is not a surveyed product.



### **Attractions & Entertainment**

Gainesville is home to the Frank Buck Zoo and other attractions and entertainment venues as shown below. As well, being this close to the DFW Metroplex provides access to world-renowned cultural and professional sports activities.

#### Home Grown Hero Walking Trail

The Trail features a "Medal of Honor" section, paying tribute to the Medal of Honor recipients that visit Gainesville every April. Each recipient that visits, receives their very own Shumard Red Oak planted in their honor with a commemorative plaque.



#### Morton Museum - www.MortonMuseum.org

Hous