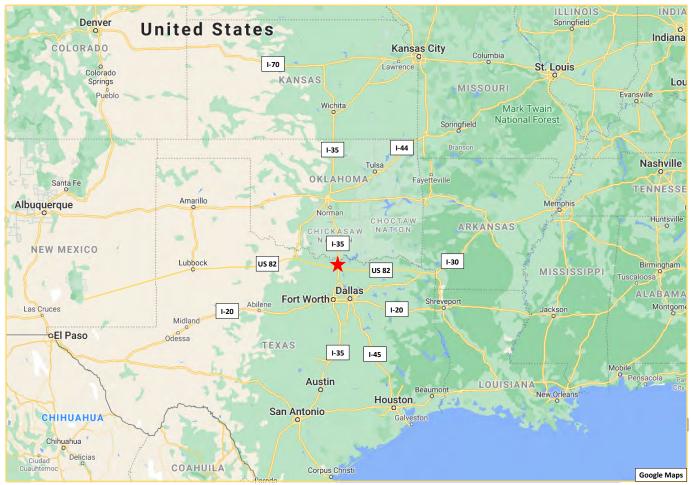

The City of Gainesville is located in Cooke County in the North Central Texas region, also known as the Texoma Region. It is at the intersection of I-35 with U.S. 82 midway between Ardmore, Oklahoma and the DFW Metroplex.